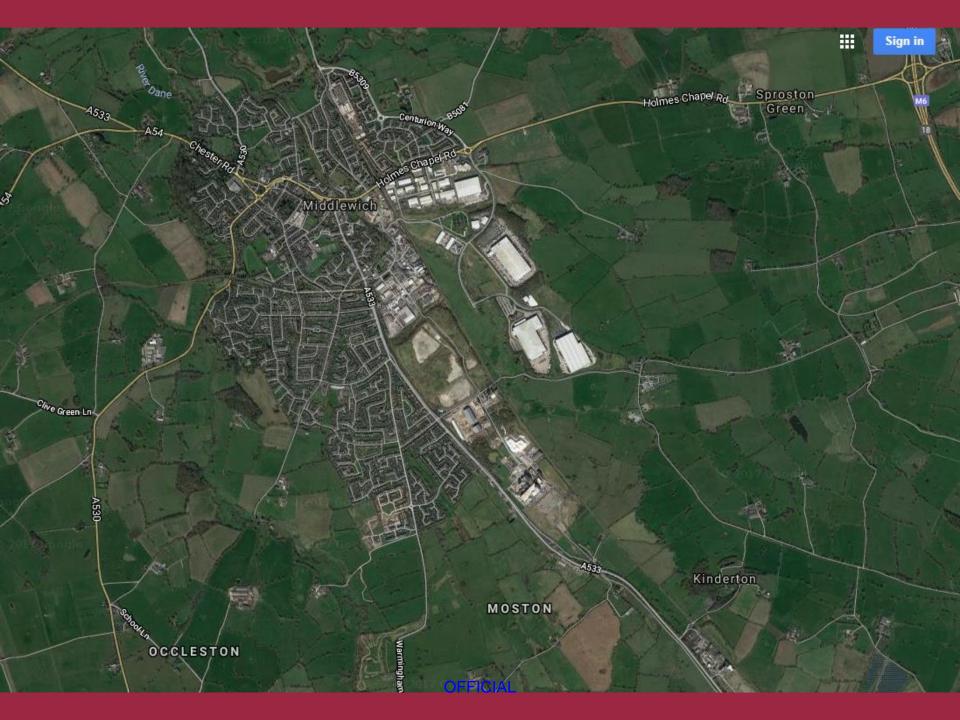

## 

How to find us at the Environmental Hub

## **Directions to:**

## **Ansa Environmental Services Ltd**

Environmental Hub
Cledford Lane
Middlewich
CW10 OJR

- What3words for Ansa: disbanded.remedy.safely
- From the M6 take Junction 18
- From Winsford take the A54
- From Crewe take A532 towards A530
- From Sandbach follow signs for Middlewich
- For LGVs, entrance is through gate 3, the third on the right, off Cledford Lane
- For all other vehicles, the entrance to the site is gate 1, the first on the right, off Cledford Lane. Once on site, carparks can be found on the left and right