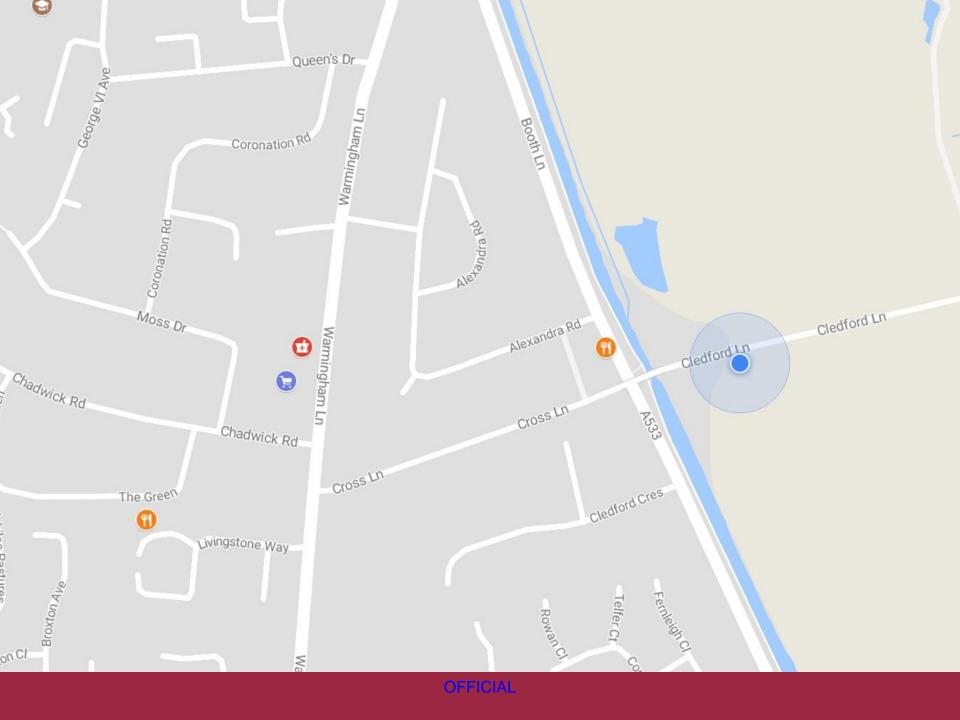

## **Ansa Environmental Services Ltd**

Environmental Hub
Cledford Lane
Middlewich
CW10 OJR

- What3words for Ansa: disbanded.remedy.safely
- From the M6 take Junction 18
- From Winsford take the A54
- From Crewe take A532 towards A530
- From Sandbach follow signs for Middlewich
- For LGVs, entrance is through gate 3, the third on the right, off Cledford Lane
- For all other vehicles, the entrance to the site is gate 1, the first on the right, off Cledford Lane. Once on site, carparks can be found on the left and right

Note: there may be occasions when LGVs will need to enter through gate 1. This would be by prior arrangement.